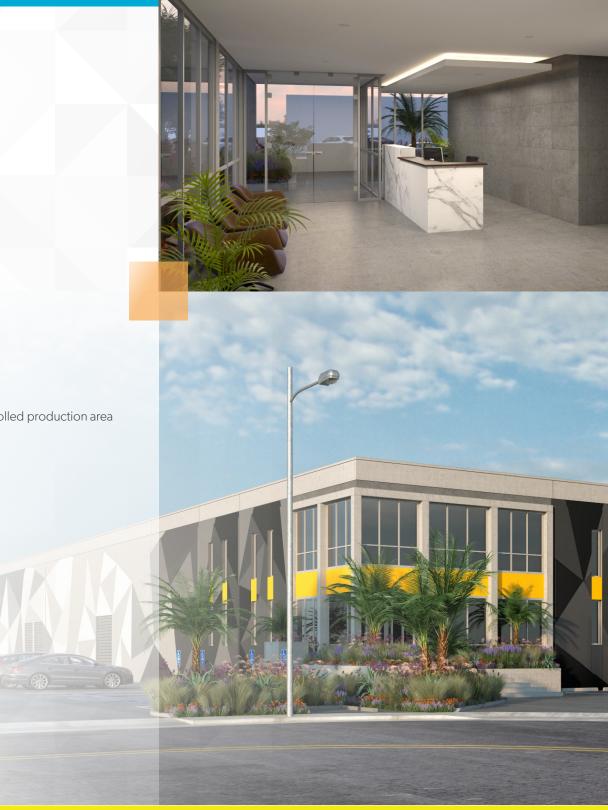

401 CORAL CIRCLE EL SEGUNDO, CA 90245

New landscaping, parking lot, and building façade currently under renovation

Free standing building strategically located in a rapidly developing creative office/industrial area of El Segundo

YEAR BUILT 1968, renovated in 2007

PARKING ±115 stalls

HVAC in offices; additional climate controlled production area

BUILDING TYPE Laminated / Wood Beam

**CONSTRUCTION TYPE** CTU

CLEAR HEIGHT 24'

**DOCK HIGH DOORS** Six (6)