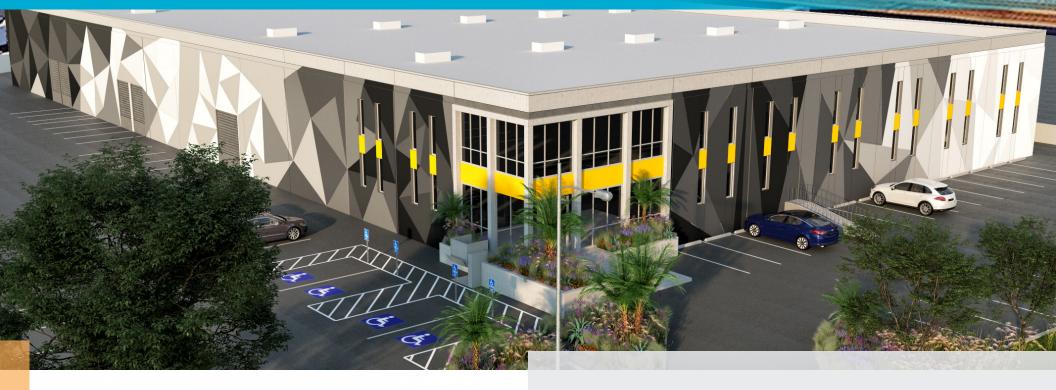

401 CORAL CIRCLE EL SEGUNDO, CA 90245

New landscaping, parking lot, and building façade currently under renovation

Free standing building strategically located in a rapidly developing creative office/industrial area of El Segundo

Great opportunity for a flex/industrial/ office studio-production user

Excellent proximity to an abundance of retail located along the Rosecrans corridor, at the Point, and Plaza El Segundo

ADDRESS 401 Coral Circle

El Segundo, CA 90245

LEASE RATE Submit

**TOTAL BUILDING SF** ±56,815 SF

**OFFICE SF** ±25,806 SF

**WAREHOUSE SF** ±30,743 SF

- + Short walk to the MTA Green line
- + Ten-minute drive to the LAX Airport
- + Easy access to the 405 and 105 freeways
- + Situated in the business-friendly city of El Segundo that offers no gross receipts tax
- + High bay 24' clearance warehouse
- + Rare 6 dock high capability in El Segundo
- + Polished concrete floors and exposed ceiling in office
- + Large portion of warehouse is currently air conditioned
- + Building offers 3,000 amps of over standard, heavy power