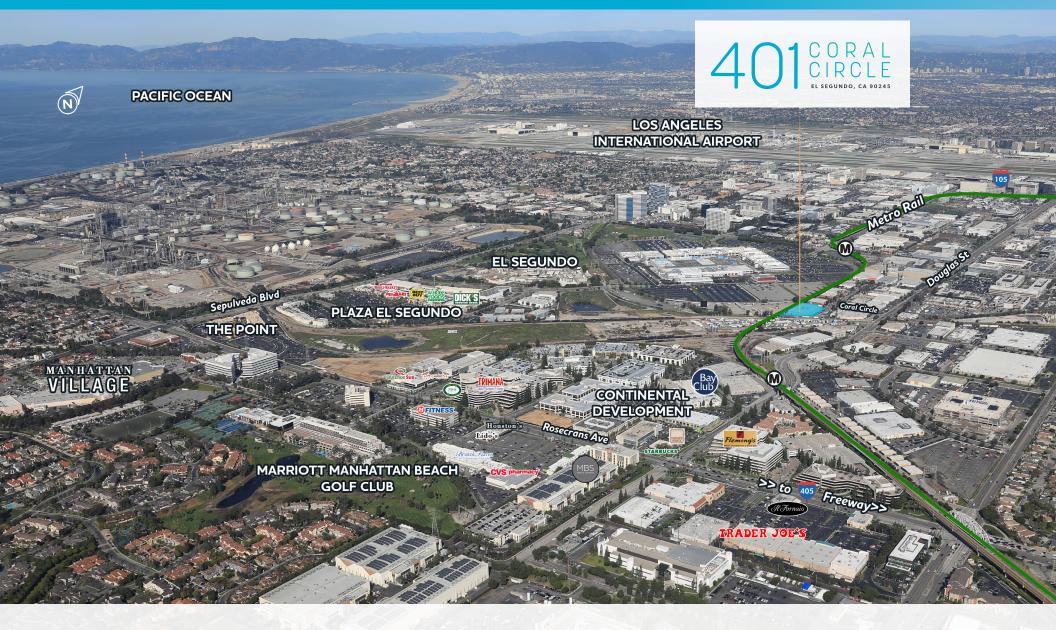

Great opportunity for a flex/industrial/ office studio-production user

Excellent proximity to an abundance of retail located along the Rosecrans corridor, at the Point, and Plaza El Segundo

ADDRESS 401 Coral Circle

El Segundo, CA 90245

LEASE RATE Submit

**TOTAL BUILDING SF** ±56,815 SF

**OFFICE SF** ±25,806 SF

**WAREHOUSE SF** ±30,743 SF

- + Short walk to the MTA Green line
- + Ten-minute drive to the LAX Airport
- + Easy access to the 405 and 105 freeways
- + Situated in the business-friendly city of El Segundo that offers no gross receipts tax
- + High bay 24' clearance warehouse
- + Rare 6 dock high capability in El Segundo
- + Polished concrete floors and exposed ceiling in office
- + Large portion of warehouse is currently air conditioned
- + Building offers 3,000 amps of over standard, heavy power