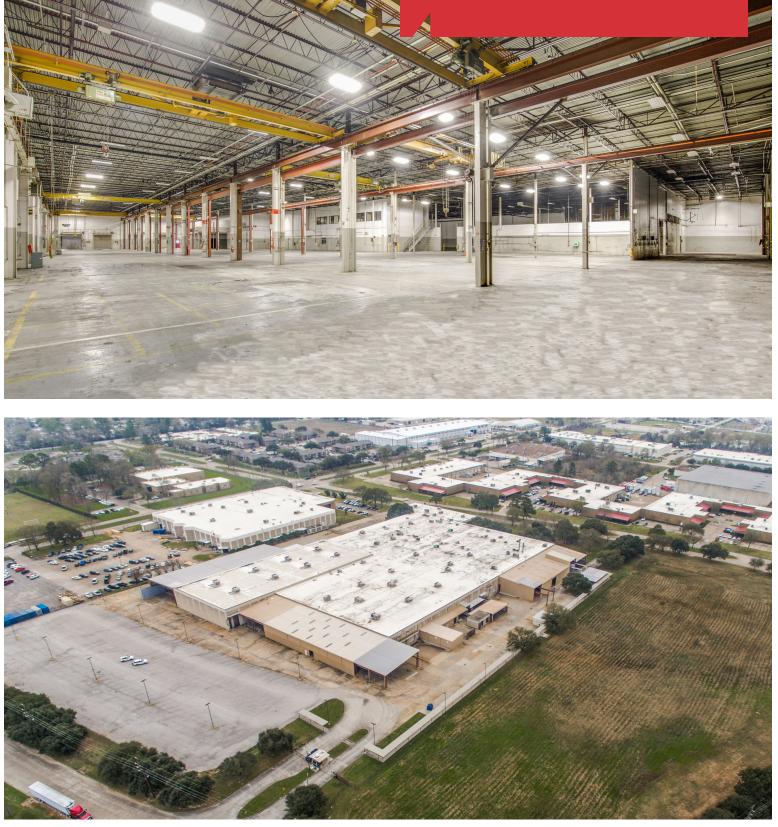

### **Property Highlights**

PROPERTY SIZE

- ± 245,319 Total SF
- Freestanding Building .

### LAND AREA

- ±13.77 acres
- Contiguous ±8.6 acres available
- Ample parking/fenced outside storage area •

### **PROPERTY & BUILDING FEATURES**

- .
- Tiltwall Construction  $\pm 48,000$  SF office area (two-story)
- (11) Overhead cranes (3 12-Ton)
- Fully sprinklered .
- •
- Partially air-conditioned warehouse Heavy Electrical Service 3 Phase, 480 V, 8,500 Amps •
- ± 24' 28' Clear height •
- (14) Loading doors (dock and grade level)