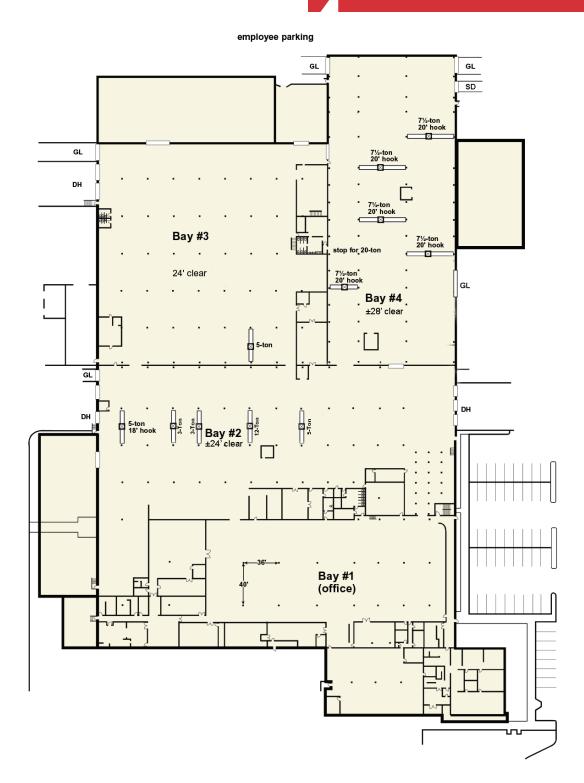

# **Building Site Plan**

### **PROPERTY & BUILDING FEATURES**

- .
- Tiltwall Construction  $\pm 48,000$  SF office area (two-story)
- (11) Overhead cranes (3 12-Ton)
- Fully sprinklered .
- •
- Partially air-conditioned warehouse Heavy Electrical Service 3 Phase, 480 V, 8,500 Amps •
- ± 24' 28' Clear height •
- (14) Loading doors (dock and grade level)