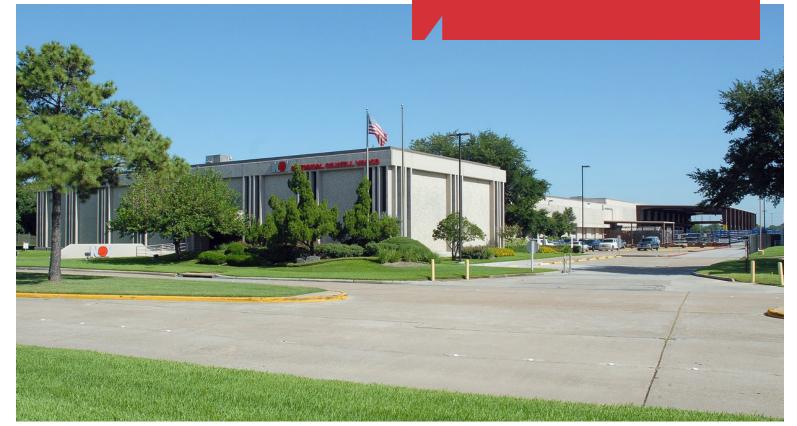

## For Sale or Lease ±245,319 SF Corporate Headquarters Facility

### **Property Highlights**

PROPERTY SIZE

- ± 245,319 Total SF
- Freestanding Building .

### PROPERTY LOCATION

- Located in Brookhollow West Business Park
- Great access to Beltway 8 and Highway 290