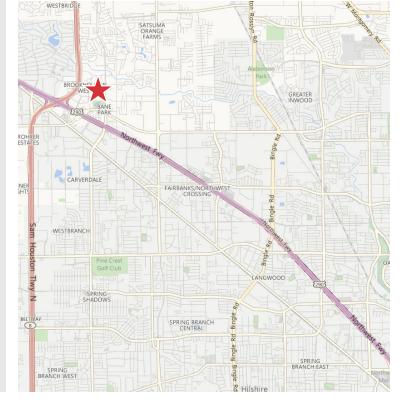

### PROPERTY LOCATION

- Located in Brookhollow West Business Park
- Great access to Beltway 8 and Highway 290