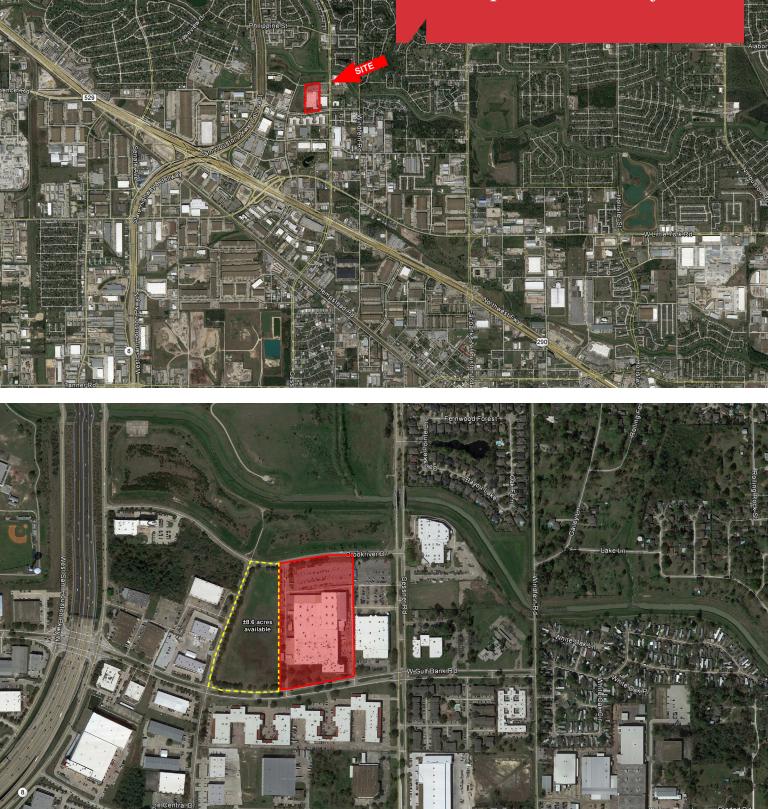

### LAND AREA

- ±13.77 acres
- Contiguous ±8.6 acres available
- Ample parking/fenced outside storage area •

### PROPERTY LOCATION

- Located in Brookhollow West Business Park
- Great access to Beltway 8 and Highway 290

# **Building Site Plan**