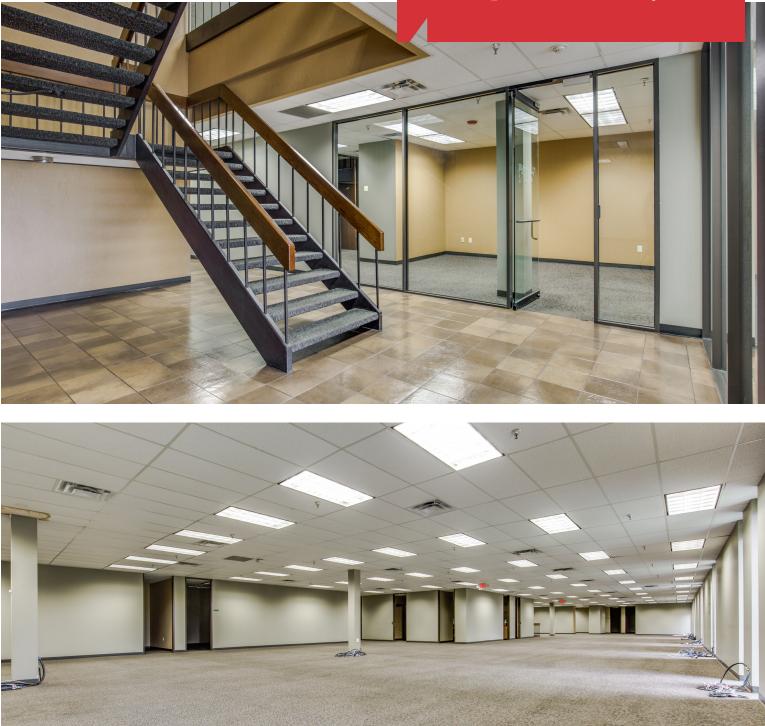

### **Property Highlights**

PROPERTY SIZE

- ± 245,319 Total SF
- Freestanding Building .

### **PROPERTY & BUILDING FEATURES**

- .
- Tiltwall Construction  $\pm 48,000$  SF office area (two-story)
- (11) Overhead cranes (3 12-Ton)
- Fully sprinklered .
- •
- Partially air-conditioned warehouse Heavy Electrical Service 3 Phase, 480 V, 8,500 Amps •
- ± 24' 28' Clear height •
- (14) Loading doors (dock and grade level)