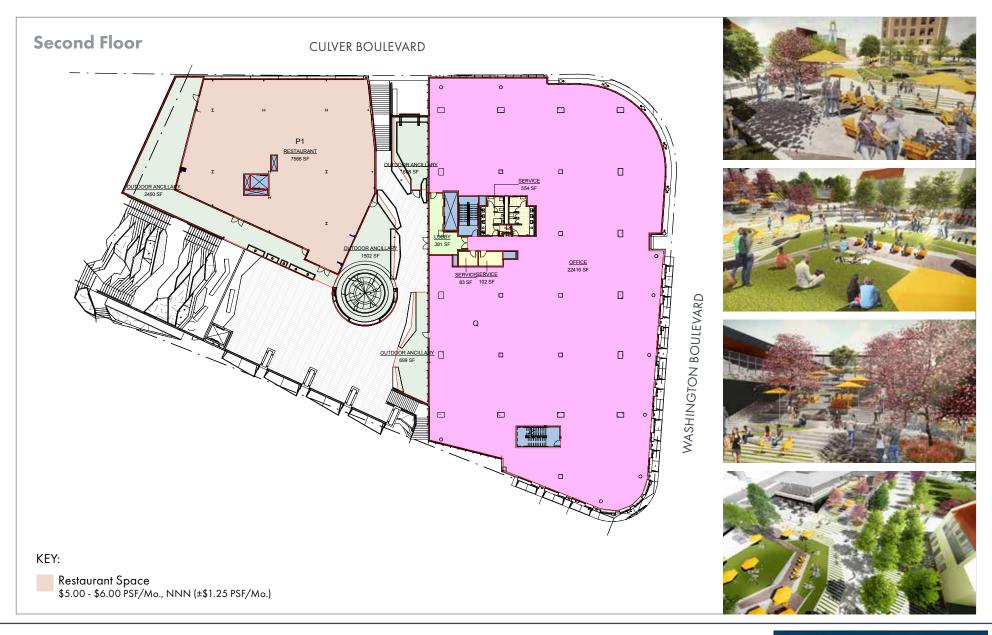

#### SPACES FOR LEASE • 9300 CULVER BLVD. CULVER CITY, CA 90232

**The Culver Steps** consists of ±120,000 square feet of high-end development in the heart of downtown Culver City. The project will feature approximately 40,000 square feet of chef-driven full service and quick service restaurants, as well as iconic retail and health/wellness tenants beneath approximately 70,000 square feet of office space on three levels.

**The Culver Steps** is located at the center of the booming Culver City market between Culver Studios, the Arclight Theater, and Trader Joe's. The restaurant and retail spaces will benefit from a location surrounded by a large and growing daytime and evening population. It is adjacent to the Expo Line's Culver City Station (connecting DTLA to Santa Monica), providing ease

of access for customer and employee transportation to the site. There are numerous city owned parking structures nearby, in addition to subterranean onsite parking.

The outdoor areas surrounding the project will be highly improved featuring patio seating for restaurants as well as open public space for family and community events and activities. The restaurant and retail tenants will be carefully selected to provide the neighborhood with a shopping experience that will continue to define the increasing affluence of the Culver City market.