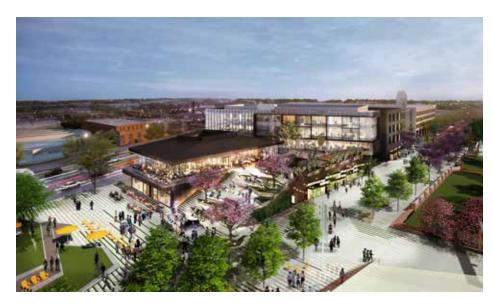

#### SPACES FOR LEASE • 9300 CULVER BLVD. CULVER CITY, CA 90232

**The Culver Steps** consists of ±120,000 square feet of high-end development in the heart of downtown Culver City. The project will feature approximately 40,000 square feet of chef-driven full service and quick service restaurants, as well as iconic retail and health/wellness tenants beneath approximately 70,000 square feet of office space on three levels.

**The Culver Steps** is located at the center of the booming Culver City market between Culver Studios, the Arclight Theater, and Trader Joe's. The restaurant and retail spaces will benefit from a location surrounded by a large and growing daytime and evening population. It is adjacent to the Expo Line's Culver City Station (connecting DTLA to Santa Monica), providing ease