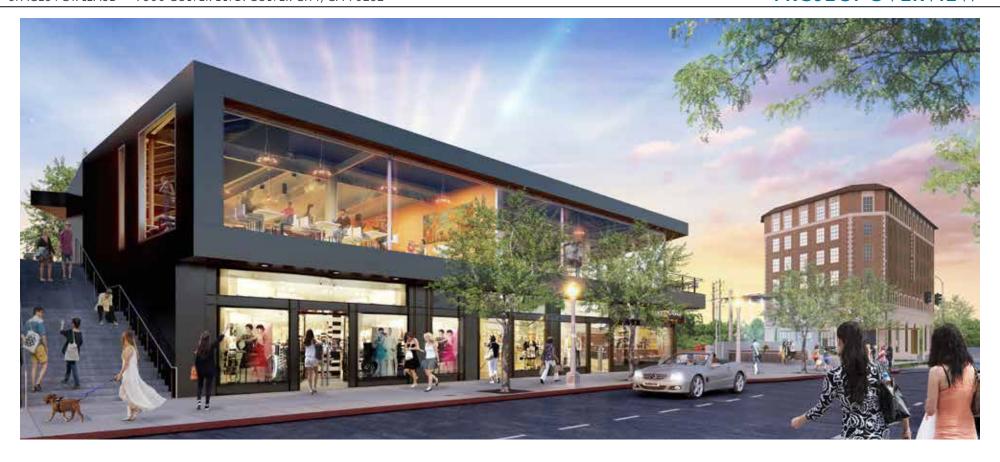

#### SPACES FOR LEASE • 9300 CULVER BLVD. CULVER CITY, CA 90232

**The Culver Steps** consists of ±120,000 square feet of high-end development in the heart of downtown Culver City. The project will feature approximately 40,000 square feet of chef-driven full service and quick service restaurants, as well as iconic retail and health/wellness tenants beneath approximately 70,000 square feet of office space on three levels.

of access for customer and employee transportation to the site. There are numerous city owned parking structures nearby, in addition to subterranean onsite parking.

The outdoor areas surrounding the project will be highly improved featuring patio seating for restaurants as well as open public space for family and community events and activities. The restaurant and retail tenants will be carefully selected to provide the neighborhood with a shopping experience that will continue to define the increasing affluence of the Culver City market.