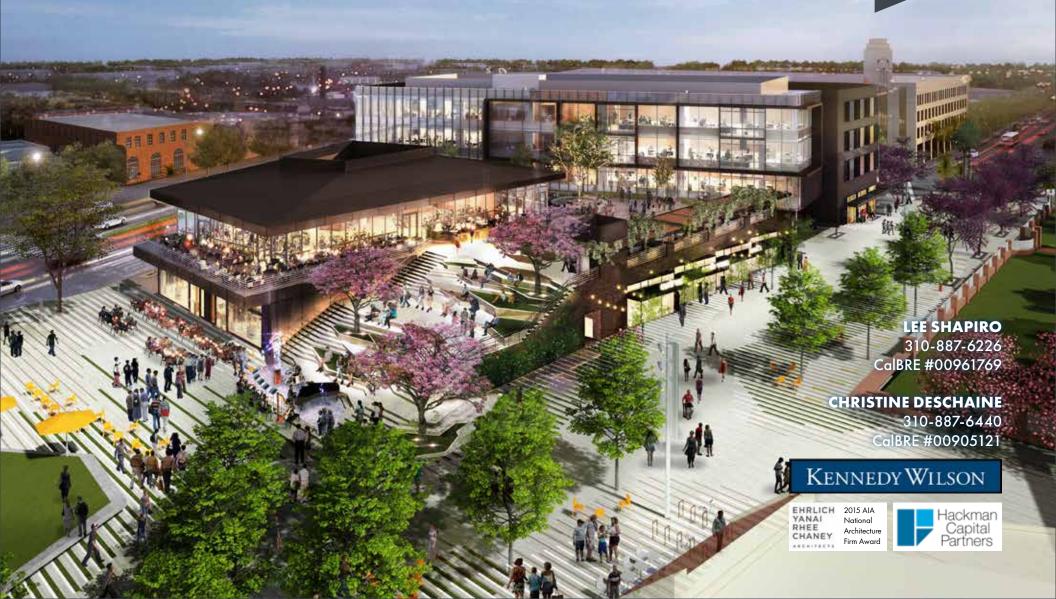

#### SPACES FOR LEASE • 9300 CULVER BLVD. CULVER CITY, CA 90232

**The Culver Steps** consists of ±120,000 square feet of high-end development in the heart of downtown Culver City. The project will feature approximately 40,000 square feet of chef-driven full service and quick service restaurants, as well as iconic retail and health/wellness tenants beneath approximately 70,000 square feet of office space on three levels.

**The Culver Steps** is located at the center of the booming Culver City market between Culver Studios, the Arclight Theater, and Trader Joe's. The restaurant and retail spaces will benefit from a location surrounded by a large and growing daytime and evening population. It is adjacent to the Expo Line's Culver City Station (connecting DTLA to Santa Monica), providing ease

of access for customer and employee transportation to the site. There are numerous city owned parking structures nearby, in addition to subterranean onsite parking.

The outdoor areas surrounding the project will be highly improved featuring patio seating for restaurants as well as open public space for family and community events and activities. The restaurant and retail tenants will be carefully selected to provide the neighborhood with a shopping experience that will continue to define the increasing affluence of the Culver City market.