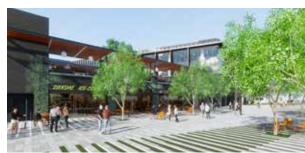

#### SPACES FOR LEASE • 9300 CULVER BLVD. CULVER CITY, CA 90232

**The Culver Steps** consists of ±120,000 square feet of high-end development in the heart of downtown Culver City. The project will feature approximately 40,000 square feet of chef-driven full service and quick service restaurants, as well as iconic retail and health/wellness tenants beneath approximately 70,000 square feet of office space on three levels.

of access for customer and employee transportation to the site. There are numerous city owned parking structures nearby, in addition to subterranean onsite parking.

The outdoor areas surrounding the project will be highly improved featuring patio seating for restaurants as well as open public space for family and community events and activities. The restaurant and retail tenants will be carefully selected to provide the neighborhood with a shopping experience that will continue to define the increasing affluence of the Culver City market.