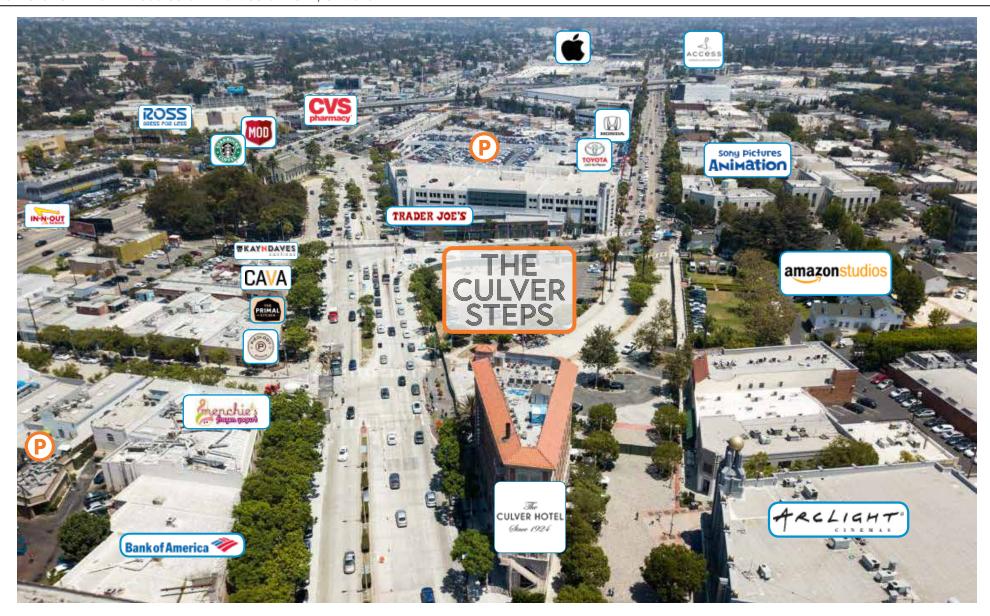

**The Culver Steps** is located at the center of the booming Culver City market between Culver Studios, the Arclight Theater, and Trader Joe's. The restaurant and retail spaces will benefit from a location surrounded by a large and growing daytime and evening population. It is adjacent to the Expo Line's Culver City Station (connecting DTLA to Santa Monica), providing ease

of access for customer and employee transportation to the site. There are numerous city owned parking structures nearby, in addition to subterranean onsite parking.

The outdoor areas surrounding the project will be highly improved featuring patio seating for restaurants as well as open public space for family and community events and activities. The restaurant and retail tenants will be carefully selected to provide the neighborhood with a shopping experience that will continue to define the increasing affluence of the Culver City market.