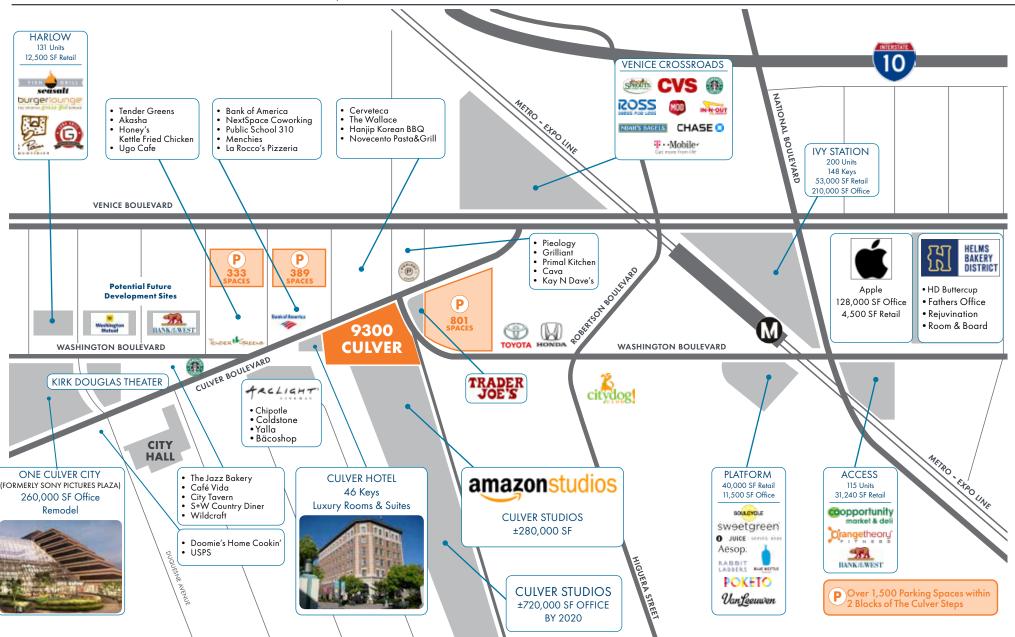

**The Culver Steps** is located at the center of the booming Culver City market between Culver Studios, the Arclight Theater, and Trader Joe's. The restaurant and retail spaces will benefit from a location surrounded by a large and growing daytime and evening population. It is adjacent to the Expo Line's Culver City Station (connecting DTLA to Santa Monica), providing ease

of access for customer and employee transportation to the site. There are numerous city owned parking structures nearby, in addition to subterranean onsite parking.

The outdoor areas surrounding the project will be highly improved featuring patio seating for restaurants as well as open public space for family and community events and activities. The restaurant and retail tenants will be carefully selected to provide the neighborhood with a shopping experience that will continue to define the increasing affluence of the Culver City market.