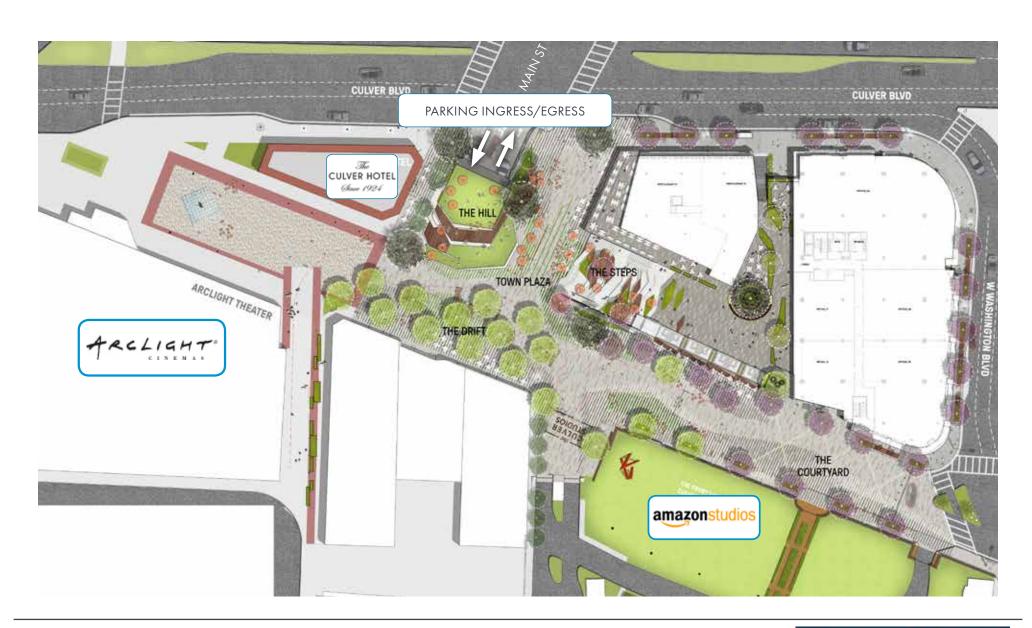

**The Culver Steps** is located at the center of the booming Culver City market between Culver Studios, the Arclight Theater, and Trader Joe's. The restaurant and retail spaces will benefit from a location surrounded by a large and growing daytime and evening population. It is adjacent to the Expo Line's Culver City Station (connecting DTLA to Santa Monica), providing ease

of access for customer and employee transportation to the site. There are numerous city owned parking structures nearby, in addition to subterranean onsite parking.

The outdoor areas surrounding the project will be highly improved featuring patio seating for restaurants as well as open public space for family and community events and activities. The restaurant and retail tenants will be carefully selected to provide the neighborhood with a shopping experience that will continue to define the increasing affluence of the Culver City market.