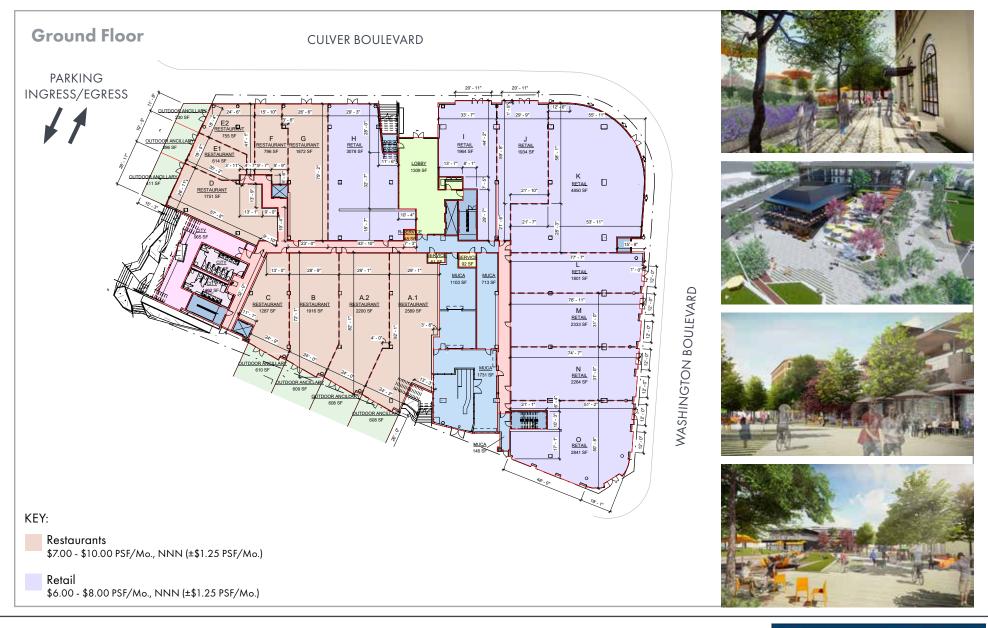

#### SPACES FOR LEASE • 9300 CULVER BLVD. CULVER CITY, CA 90232

**The Culver Steps** consists of ±120,000 square feet of high-end development in the heart of downtown Culver City. The project will feature approximately 40,000 square feet of chef-driven full service and quick service restaurants, as well as iconic retail and health/wellness tenants beneath approximately 70,000 square feet of office space on three levels.

**The Culver Steps** is located at the center of the booming Culver City market between Culver Studios, the Arclight Theater, and Trader Joe's. The restaurant and retail spaces will benefit from a location surrounded by a large and growing daytime and evening population. It is adjacent to the Expo Line's Culver City Station (connecting DTLA to Santa Monica), providing ease

of access for customer and employee transportation to the site. There are numerous city owned parking structures nearby, in addition to subterranean onsite parking.

The outdoor areas surrounding the project will be highly improved featuring patio seating for restaurants as well as open public space for family and community events and activities. The restaurant and retail tenants will be carefully selected to provide the neighborhood with a shopping experience that will continue to define the increasing affluence of the Culver City market.