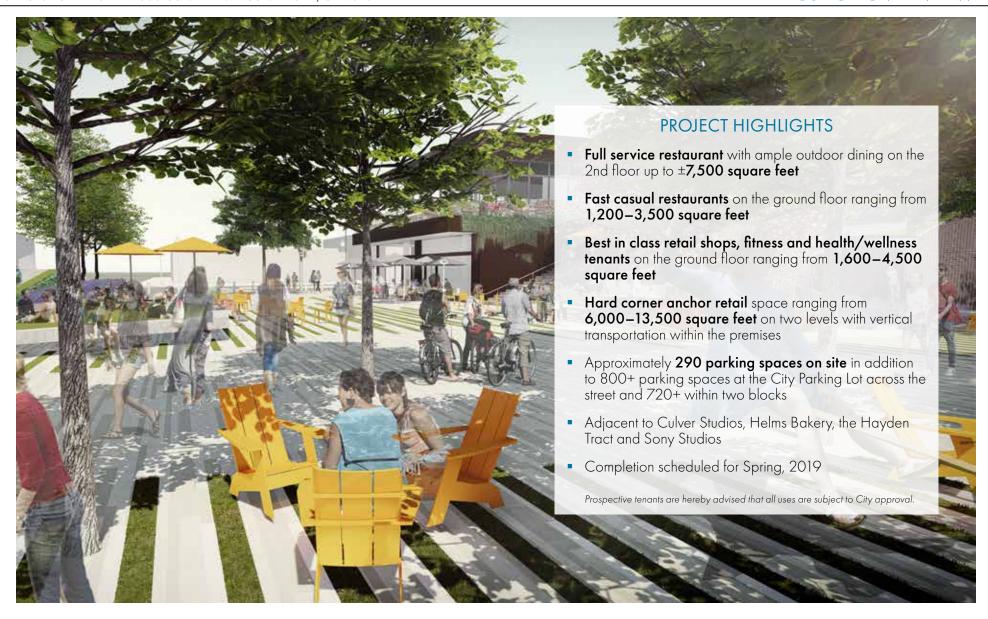

#### SPACES FOR LEASE • 9300 CULVER BLVD. CULVER CITY, CA 90232

**The Culver Steps** consists of ±120,000 square feet of high-end development in the heart of downtown Culver City. The project will feature approximately 40,000 square feet of chef-driven full service and quick service restaurants, as well as iconic retail and health/wellness tenants beneath approximately 70,000 square feet of office space on three levels.

of access for customer and employee transportation to the site. There are numerous city owned parking structures nearby, in addition to subterranean onsite parking.

The outdoor areas surrounding the project will be highly improved featuring patio seating for restaurants as well as open public space for family and community events and activities. The restaurant and retail tenants will be carefully selected to provide the neighborhood with a shopping experience that will continue to define the increasing affluence of the Culver City market.